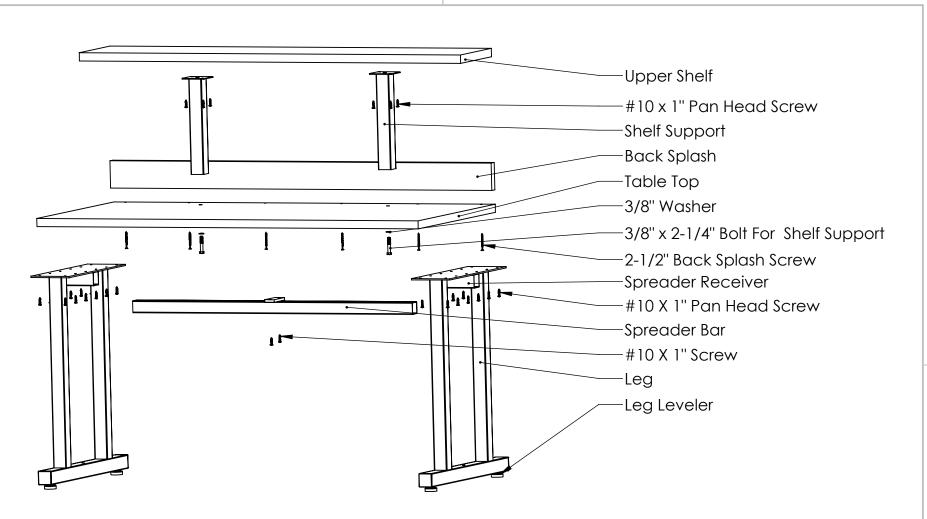

## **Standard Table Assembly Instructions**

В

Lay table top face down over protectice surface on the floor.

Attach legs and spreader bar as shown using the #10 x 1" pan head screws.

Turn table upright and adjust the leg levelers so the table sits flat on the floor.

Attach the back splash using the 2-1/2" back splash screws.

Attach the shelf supports to the table top using the 3/8" x 2-1/4" bolts and washers.

Make sure they are square to the edge of the table. Install the shelf using the #10 x 1" pan head screws.

If the holes aren't aligned loosen the shelf support and rotate until they are.

Adjust the leg levelers when the table is in place.

В