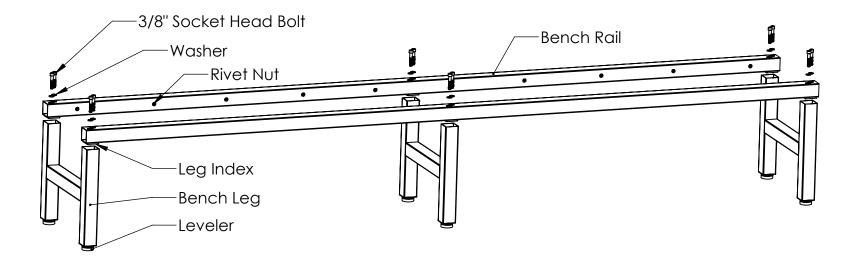

## **Bench Frame Assembly Instructions**

2

2

3 seat and 4 seat Benches will not have a third / middle leg. The legs fit onto the rails by inserting the Leg Indexes into the top of the Bench Legs. The frame is secured using the 3/8" Socket Head Bolts and Washers. Make sure the Rivet Nuts face toward the inside of the bench.