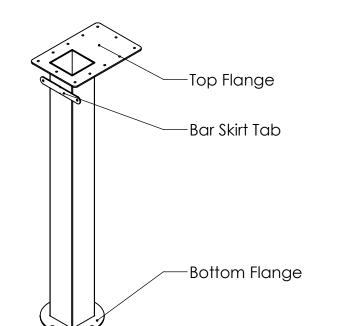

2

2

В

Α

Recommended fastener to attach legs and Bar Stools to the floor: Red Head RL38

Bar Top and Skirt is fastened to the legs with #10 X 1-1/8" pan head screws.

В

Α