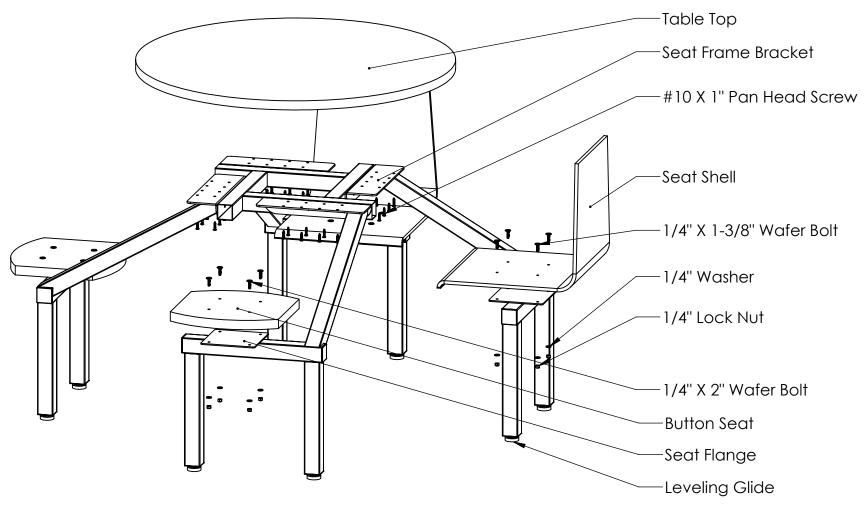

## **4 Seat Cluster Unit Assembly**

В

Place the table top onto the frame and align the holes to the seat frame brackets. Using the #10 X 1" Pan Head screws, attach the top to the frame.

Place the seats onto the seat flange.

Attach the seats using the corresponding wafer bolt, washer and lock nut. Set unit in place and adjust the leveling glides so the Cluster Unit sits flat on the floor.

+

В

Α