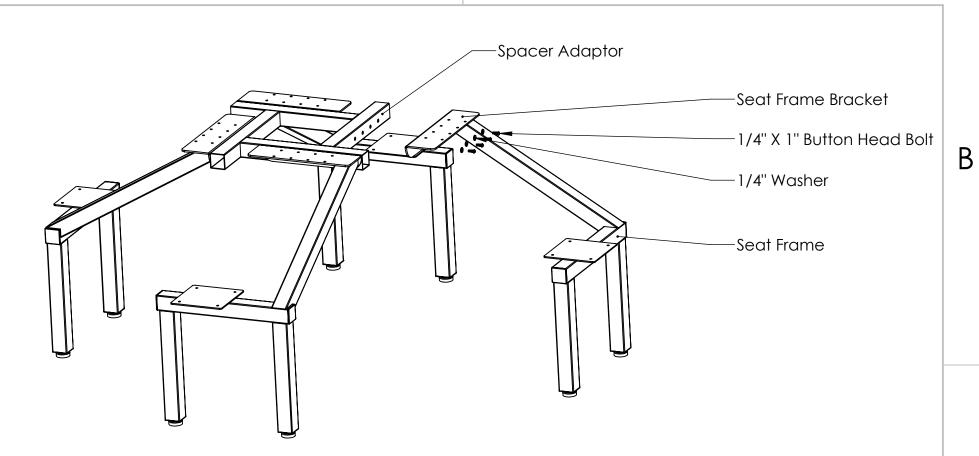

4 Seat Cluster Unit Assembly

В

Using the 1/4" X 1" Button Head bolts and 1/4" washers, attach the (X4) seat frames to the spacer adaptor. Make sure the spacer adaptor and the seat frame bracket is flush on the top. Align the pilot holes with the seat frame brackets and secure the top using the #10 Pan Head screws. The seats are attached using the 1/4" Wafer head bolts and washers.